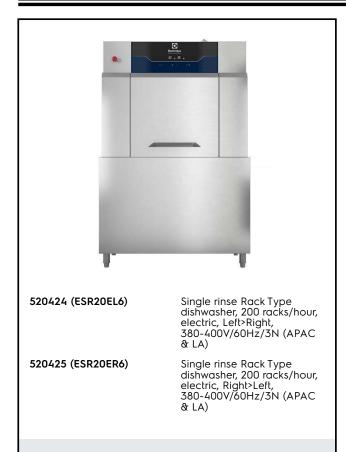

#### Item No.

Unit to be Electrolux Professional single rinse rack type dishwasher. Operation direction from left to right or right to left. Single rinse with built-in stabilized pressure valve ensures the right rinsing pressure for optimum hygiene results. Powerful wash pump and specially designed wash spray arms guarantee cleaning. Washing is done with water circulating at 55-65°C. Final rinsing is done with clean water heated up to 80-90°C. Low rinse water consumption of 1.5 liter per rack at maximum speed of 200racks/hour. Double skin counter-balance door has heat and noise insulation with easy internal access.

#### Electric

| Supply voltage:<br>520424 (ESR20EL6)<br>520425 (ESR20ER6)<br>Default Installed Power:<br>Wash tank heating elements:<br>Wash pump size:<br>Boiler heating elements:                                                                     | 380-400 V/3N ph/60 Hz<br>380-400 V/3N ph/60 Hz<br>46 kW<br>7.5 kW<br>1.9 kW<br>36 kW |
|-----------------------------------------------------------------------------------------------------------------------------------------------------------------------------------------------------------------------------------------|--------------------------------------------------------------------------------------|
| Water:                                                                                                                                                                                                                                  |                                                                                      |
| Flow rate of wash pump:<br>Inlet hot water line size:<br>Drain line size:<br>Inlet water supply pressure:<br>Inlet water supply temperature<br>(wash and rinse):<br>The higher the temperature, the fa<br>Recommended temperature of 50 |                                                                                      |
| Inlet water supply hardness:                                                                                                                                                                                                            | 0 °fH / 0°dH                                                                         |
| Wash tank size:                                                                                                                                                                                                                         | 901                                                                                  |
| Rinse water consumption:                                                                                                                                                                                                                | 300 l/h                                                                              |
| Key Information:                                                                                                                                                                                                                        |                                                                                      |
| Rinsing temperature:                                                                                                                                                                                                                    | 80-90 °C                                                                             |
| Productivity per hour (max                                                                                                                                                                                                              |                                                                                      |
| speed):                                                                                                                                                                                                                                 | 200racks/3600dishes                                                                  |
| 1st wash temperature:                                                                                                                                                                                                                   |                                                                                      |
| External dimensions, Width:                                                                                                                                                                                                             | 1148 mm                                                                              |
| External dimensions, Depth:                                                                                                                                                                                                             | 800 mm                                                                               |
| External dimensions, Height:                                                                                                                                                                                                            | 1846 mm                                                                              |
| Height with door open:                                                                                                                                                                                                                  | 2000 mm                                                                              |
| Charging hole size (width):                                                                                                                                                                                                             | 508 mm                                                                               |
| Charging hole size (height):                                                                                                                                                                                                            | 450 mm                                                                               |
| Net weight:                                                                                                                                                                                                                             | 258 kg                                                                               |
| Shipping weight:                                                                                                                                                                                                                        | 342.5 kg                                                                             |
| Shipping height:<br>Shipping width:                                                                                                                                                                                                     | 2010 mm<br>850 mm                                                                    |
| Shipping depth:                                                                                                                                                                                                                         | 1460 mm                                                                              |
| Shipping volume:                                                                                                                                                                                                                        | 2.49 m <sup>3</sup>                                                                  |
| Shipping volume.                                                                                                                                                                                                                        | 2.47 111                                                                             |
| Air Emission:                                                                                                                                                                                                                           |                                                                                      |
| Air flow:                                                                                                                                                                                                                               | 170 m³/h                                                                             |
| Air temperature:<br>Air humidity:                                                                                                                                                                                                       | 45 °C<br>100%                                                                        |