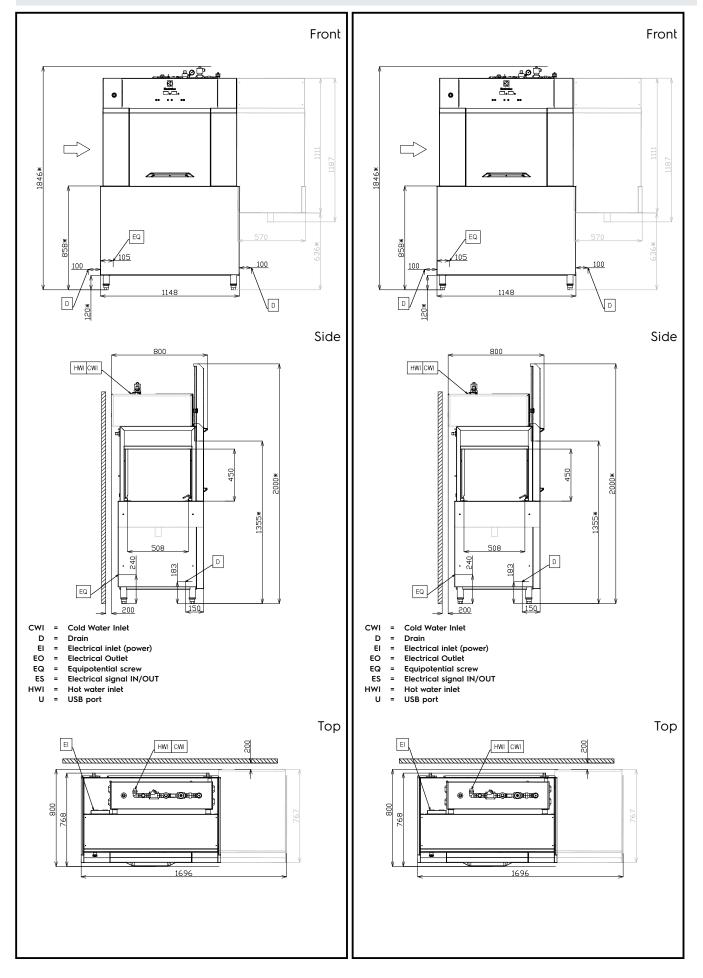

#### Electric

| Supply voltage:<br>520424 (ESR20EL6)<br>520425 (ESR20ER6)<br>Default Installed Power:<br>Wash tank heating elements:<br>Wash pump size:<br>Boiler heating elements:                                                                     | 380-400 V/3N ph/60 Hz<br>380-400 V/3N ph/60 Hz<br>46 kW<br>7.5 kW<br>1.9 kW<br>36 kW |
|-----------------------------------------------------------------------------------------------------------------------------------------------------------------------------------------------------------------------------------------|--------------------------------------------------------------------------------------|
| Water:                                                                                                                                                                                                                                  |                                                                                      |
| Flow rate of wash pump:<br>Inlet hot water line size:<br>Drain line size:<br>Inlet water supply pressure:<br>Inlet water supply temperature<br>(wash and rinse):<br>The higher the temperature, the fa<br>Recommended temperature of 50 |                                                                                      |
| Inlet water supply hardness:                                                                                                                                                                                                            | 0 °fH / 0°dH                                                                         |
| Wash tank size:                                                                                                                                                                                                                         | 901                                                                                  |
| Rinse water consumption:                                                                                                                                                                                                                | 300 l/h                                                                              |
| Key Information:                                                                                                                                                                                                                        |                                                                                      |
| Rinsing temperature:                                                                                                                                                                                                                    | 80-90 °C                                                                             |
| Productivity per hour (max                                                                                                                                                                                                              |                                                                                      |
| speed):                                                                                                                                                                                                                                 | 200racks/3600dishes                                                                  |
| 1st wash temperature:                                                                                                                                                                                                                   |                                                                                      |
| External dimensions, Width:                                                                                                                                                                                                             | 1148 mm                                                                              |
| External dimensions, Depth:                                                                                                                                                                                                             | 800 mm                                                                               |
| External dimensions, Height:                                                                                                                                                                                                            | 1846 mm                                                                              |
| Height with door open:                                                                                                                                                                                                                  | 2000 mm                                                                              |
| Charging hole size (width):                                                                                                                                                                                                             | 508 mm                                                                               |
| Charging hole size (height):                                                                                                                                                                                                            | 450 mm                                                                               |
| Net weight:                                                                                                                                                                                                                             | 258 kg                                                                               |
| Shipping weight:                                                                                                                                                                                                                        | 342.5 kg                                                                             |
| Shipping height:<br>Shipping width:                                                                                                                                                                                                     | 2010 mm<br>850 mm                                                                    |
| Shipping depth:                                                                                                                                                                                                                         | 1460 mm                                                                              |
| Shipping volume:                                                                                                                                                                                                                        | 2.49 m <sup>3</sup>                                                                  |
| Shipping volume.                                                                                                                                                                                                                        | 2.47 111                                                                             |
| Air Emission:                                                                                                                                                                                                                           |                                                                                      |
| Air flow:                                                                                                                                                                                                                               | 170 m³/h                                                                             |
| Air temperature:<br>Air humidity:                                                                                                                                                                                                       | 45 °C<br>100%                                                                        |